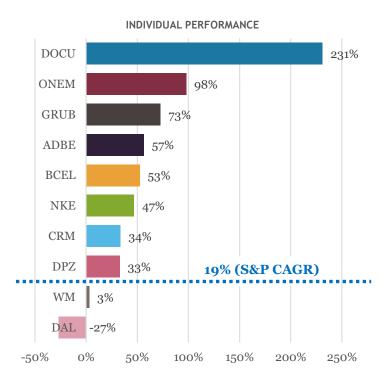

#### 1-Year CAGR of 60%

## **HIGHLIGHTS**

- 60.5% return since inception (1.1 years)
- Beat S&P 1-year CAGR by 40%
- Sectors: Technology, Healthcare, Retail, Food & Beverage

SPOTLIGHT: DOCU

## **DocuSign**

Digital Document Management – DOCU doubled this year as a "COVID winner".

Read the pitch here (Dec. 1 2019)